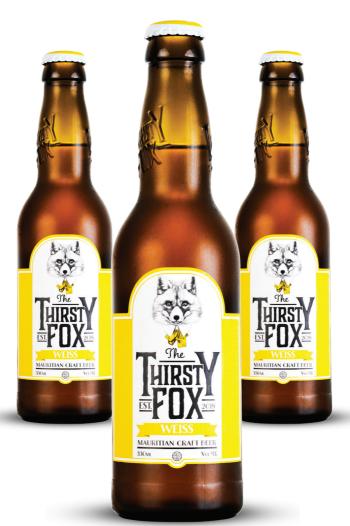

f thethirstyfox

WEISS

ALC/VOL 4%

#### STYLE

A light, cloudy Bavarian style (Weissbier) brewed with a large proportion of wheat. Our weiss beer pairs beautifully with most foods and is the perfect refreshing drink for the hottest days of the year.

#### **AROMA & TASTE**

Light straw colour is complemented by deliberate cloudiness of this yeasty wheat beer. The Thirsty Fox Weiss is only lightly hopped, the fruity phenolic aroma reminds of banana and clove.