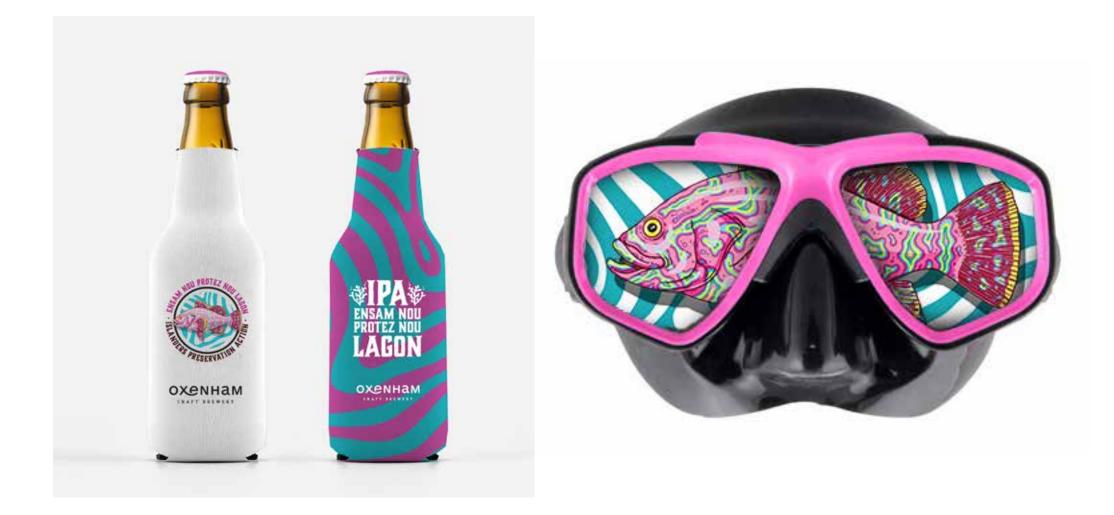

#### Neoprene Bottle Cooler

**F** 

Dri Fit Long Sleeve Shirt - FRONT -- IOPA / BACK -- Oxenham Craft Brewery LOGO

## **INFLUENCER INVITATION PACK**

4 PACK OF TTF IPA NEOPRENE COOLER