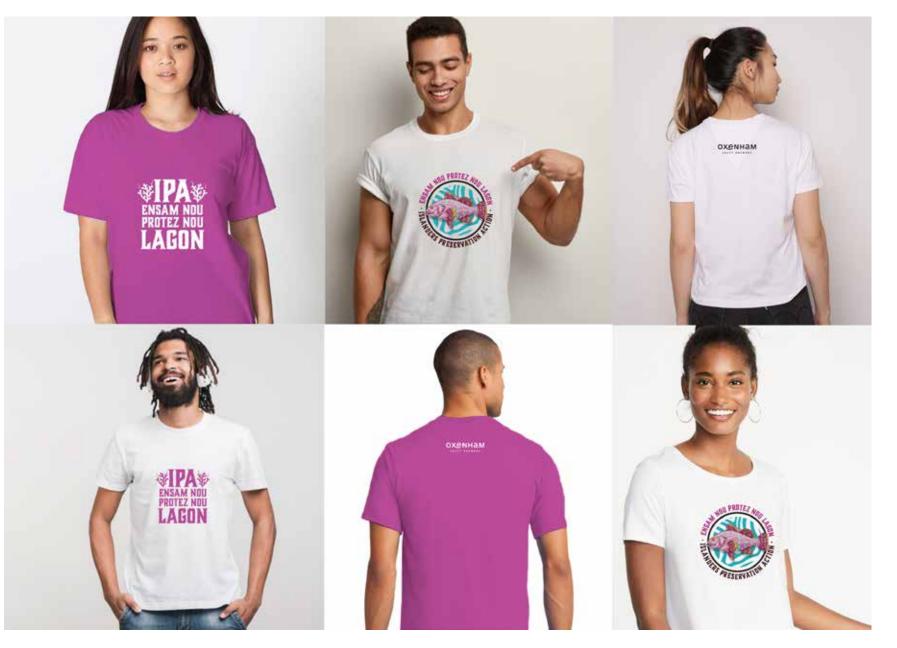

#### TSHIRT - FRONT -- IPA MESSAGE / BACK -- OXENHAM CRAFT BREWERY LOGO

=

#### TSHIRT - FRONT -- IPA MESSAGE / BACK --OXENHAM CRAFT BREWERY LOGO (TURQUOISE)