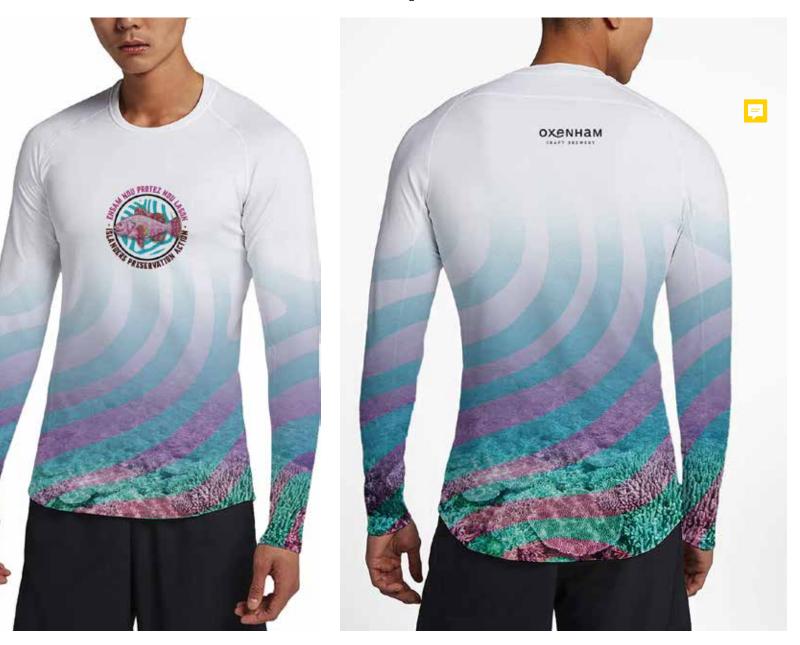

#### Neoprene Bottle Cooler

**F** 

Dri Fit Long Sleeve Shirt - FRONT -- IOPA / BACK -- Oxenham Craft Brewery LOGO

#### TSHIRT - FRONT -- IPA MESSAGE / BACK -- OXENHAM CRAFT BREWERY LOGO

=

#### TSHIRT - FRONT -- IPA MESSAGE / BACK --OXENHAM CRAFT BREWERY LOGO (TURQUOISE)