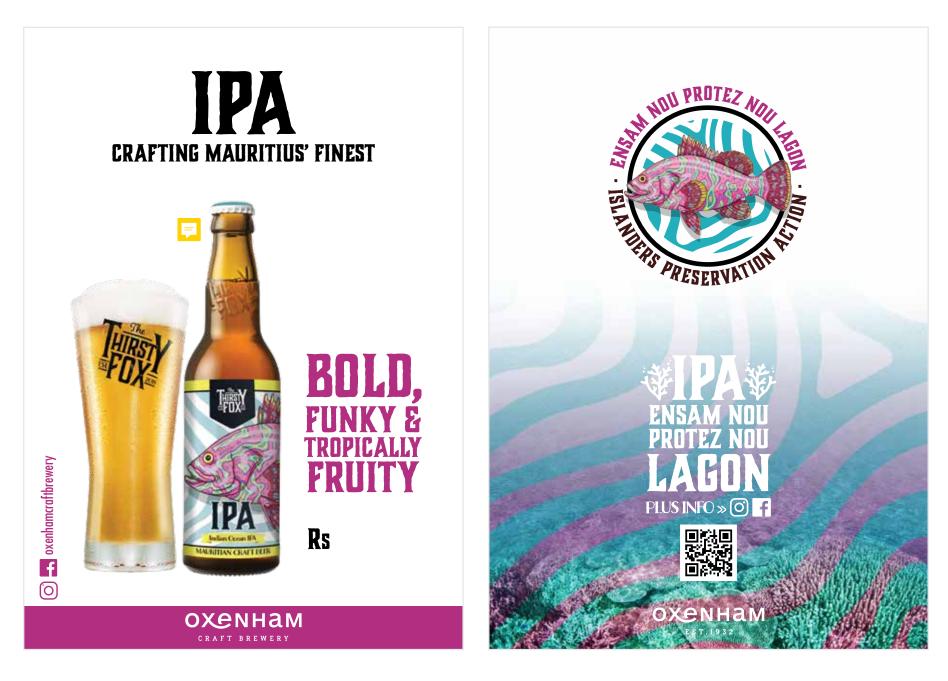

ACT ANIMALS, NOT PLANTS. CORAL REEFS ARE THE LARGEST STRUCTURES ON EARTH OF BIOLOGICAL ORIGIN.

CORAL REEFS ARE NATURALLY COLORFUL BECAUSE OF ALGAE, WHICH LIVES INSIDE OF THE CORAL, PROVIDING THEM WITH FOOD.

THE THREE MAIN **TYPES OF** CORAL **REEFS ARE** FRINGING REEFS, BARRIER REEFS, AND CORAL ATOLLS.

UNFORTUNATELY, 25% OF CORAL REEFS ARE IRREVOCABLY DAMAGED. DESTRUCTIVE FISHING PRACTICES, CORAL MINING, AND CLIMATE CHANGE ARE SOME OF THE REASONS BEHIND THEIR PLIGHT.



### RS1 PER IPA BEER SOLD WILL GO TOWARDS OUR GOAL FOR THE ADOPTION OF 20 CORALS PRICE OF CORAL ADOPTION PACK IS RS 2,500 - APPROX SALES PER MONTH +/-30,000 BEERS

F

## BRANDING

## **BILLBOARD** 1



### **BILLBOARD 2**



# ENSAM NOU PROTEZ NOU LACON PLUS INFO » () F

## BILLBOARD



FLAGPOLE



## **TABLE TENT A5**



### WOBBLERS

#### Ę

QR CODE\* LINK TO BLOG POST WRITTEN BY ARIANE WITH ALL THE INFO ON THE INITIATIVE AND HOW TO PARTICIPATE

\*OR CODE NEEDS TO BE GENERATED BEFORE PRINTING



## COASTERS



\*OR CODE NEEDS TO BE GENERATED BEFORE PRINTING









## FEATHER BANNER



F

## SUPERMARKET SIDE PANEL FURNITURE



Ę

## рнотовоотн



## рнотовоотн



TTF BAR



F

## SOCIAL MEDIA

## FACEBOOK PROFILE FRAME

#### PROFILE



## ENSAM NOU PROTEZ NOU LAGON PLUS INFO » () F



**Oxenham Craft Brewery** 

Send Message





Send Message

## FACEBOOK & INSTAGRAM POSTS

#### EXAMPLES - POST ON THE BEER



F

POST ON THE CORAL ADOPTION

Milestone posts



## MERCHANDISE

#### Neoprene Bottle Cooler



**F** 

Dri Fit Long Sleeve Shirt - FRONT -- IOPA / BACK -- Oxenham Craft Brewery LOGO



#### TSHI