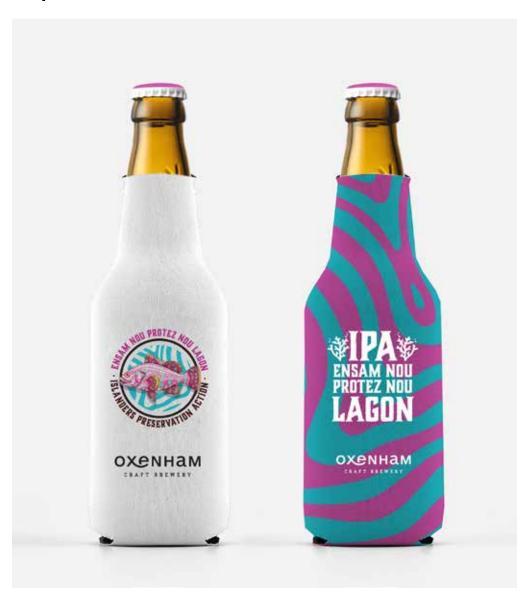

#### Neoprene Bottle Cooler

**F** 

Dri Fit Long Sleeve Shirt - FRONT -- IOPA / BACK -- Oxenham Craft Brewery LOGO

## IPA INITIATIVE ISLANDERS PRESERVATION ACTION

Ę