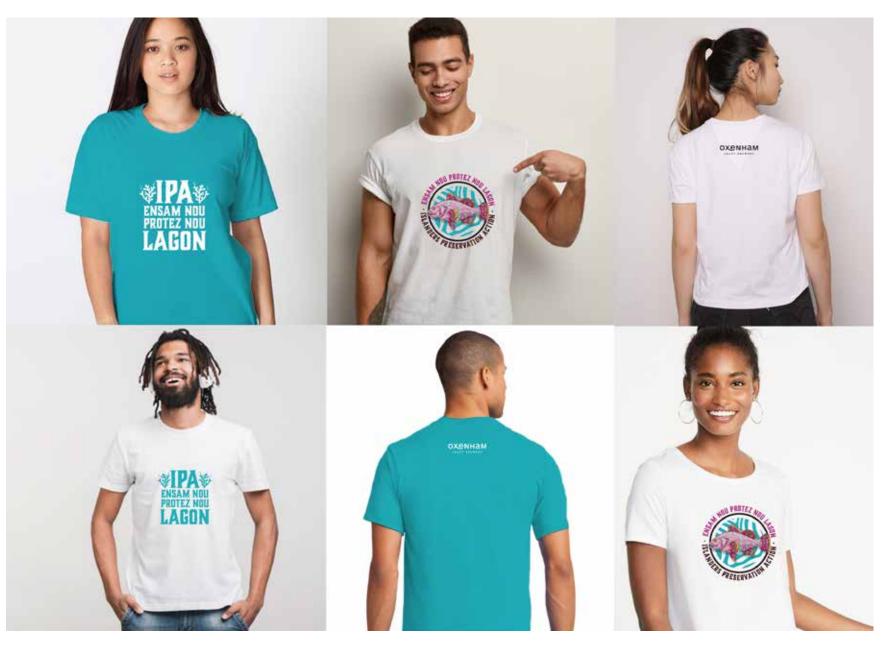

#### TSHIRT - FRONT -- IPA MESSAGE / BACK --OXENHAM CRAFT BREWERY LOGO (TURQUOISE)